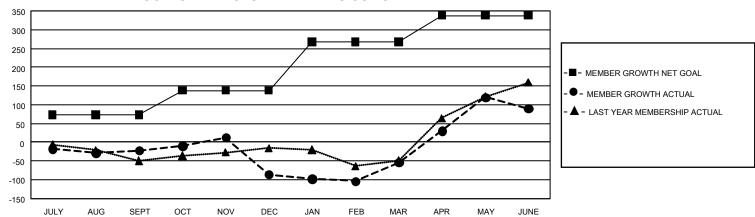

## GOALS AND ACTUAL MEMBERS CUMULATIVE

| DROPPED CLUBS: 10 |     | 148 CLUBS OF 225 ADDED 1<br>OR MORE NEW MEMBERS | GENDER DISTRIBUTION                |                |  |
|-------------------|-----|-------------------------------------------------|------------------------------------|----------------|--|
|                   |     |                                                 | MALE                               | 3,252 (47.20%) |  |
|                   |     |                                                 | FEMALE                             | 3,638 (52.80%) |  |
| DROPPED MEMBERS   |     |                                                 | NON BINARY                         | 0 (0.00%)      |  |
| DECEASED          | 99  |                                                 | PREFER NOT TO ANSWER               | 0 (0.00%)      |  |
| CLUB CANCELLED    | 133 |                                                 | TOTAL FAMILY UNIT MEMBERS 1,00     |                |  |
| OTHER             | 517 | CLICK HERE FOR                                  | TOTAL PARMET STATE MEMBERS         |                |  |
| TOTAL             | 749 | CUMULATIVE MEMBERSHIP  DATA                     | FAMILY MEMBERS PAYING HALF DUES 53 |                |  |

## GMT Constitutional Area 1, Group L

REPORT DOES NOT INCLUDE CLUBS IN UNDISTRICTED AREAS.

| Clubs                 |               |           |               | Members               |                         |                         |                                                    |
|-----------------------|---------------|-----------|---------------|-----------------------|-------------------------|-------------------------|----------------------------------------------------|
| RESULTS FOR 2021-2022 |               |           |               | RESULTS FOR 2021-2022 |                         |                         |                                                    |
| QUARTER               | NEW CLUB GOAL | NEW CLUBS | DROPPED CLUBS | QUARTER MEM           | IBER GROWTH NET<br>GOAL | MEMBER GROWTH<br>ACTUAL | DROPPED MEMBERS<br>ACTUAL (including<br>transfers) |
| JULY/AUG/SEPT         | 0             | 0         | 1             | JULY/AUG/SEPT         | 73                      | 111                     | 106                                                |
| OCT/NOV/DEC           | 6             | 0         | 4             | OCT/NOV/DEC           | 65                      | 175                     | 232                                                |
| JAN/FEB/MAR           | 6             | 0         | 2             | JAN/FEB/MAR           | 130                     | 151                     | 98                                                 |
| APR/MAY/JUNE          | 6             | 3         | 3             | APR/MAY/JUNE          | 70                      | 491                     | 314                                                |