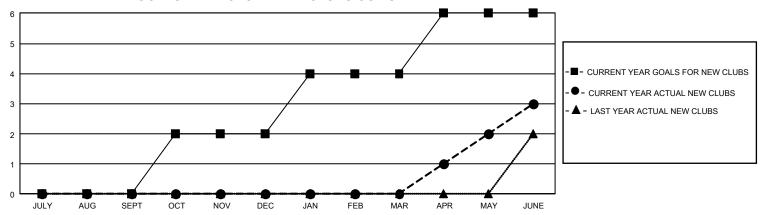

## GOALS AND ACTUAL NEW CLUBS CUMULATIVE

## GMT Constitutional Area 1, Group L

REPORT DOES NOT INCLUDE CLUBS IN UNDISTRICTED AREAS.

| Clubs                 |               |           |               | Members               |                         |                         |                                                    |
|-----------------------|---------------|-----------|---------------|-----------------------|-------------------------|-------------------------|----------------------------------------------------|
| RESULTS FOR 2021-2022 |               |           |               | RESULTS FOR 2021-2022 |                         |                         |                                                    |
| QUARTER               | NEW CLUB GOAL | NEW CLUBS | DROPPED CLUBS | QUARTER MEM           | IBER GROWTH NET<br>GOAL | MEMBER GROWTH<br>ACTUAL | DROPPED MEMBERS<br>ACTUAL (including<br>transfers) |
| JULY/AUG/SEPT         | 0             | 0         | 1             | JULY/AUG/SEPT         | 73                      | 111                     | 106                                                |
| OCT/NOV/DEC           | 6             | 0         | 4             | OCT/NOV/DEC           | 65                      | 175                     | 232                                                |
| JAN/FEB/MAR           | 6             | 0         | 2             | JAN/FEB/MAR           | 130                     | 151                     | 98                                                 |
| APR/MAY/JUNE          | 6             | 3         | 3             | APR/MAY/JUNE          | 70                      | 491                     | 314                                                |